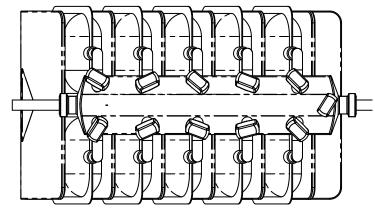

## BTV: Mamifold Samplers

**Bioprocess Sampling Systems** 

BioWorks! BTV Manifold Samplers offer accurate sampling and ease of cleanup. The one-piece silicone seal includes the tubing and manifold from 2 to 10 integrally molded outlets and is disposable. Each outlet has an independent pinch valve for bubble tight shut off and sample control. The entire assembly is autoclavable. Master shut-off valve allows for CIP/SIP. Available in configurations from 2 to 10 outlets.

## Features:

- Single piece disposable molded silicone seal
- Available in configurations of 4 or 10 valves
- Spherical pinch valve stems
- · Master shut-off valve on inlet
- · Easy assembly and disassembly
- Autoclavable and CIP/SIP safe
- Available with 250 mL bags, adapters for Nalgene or glass bottles, or 1" TC adapters