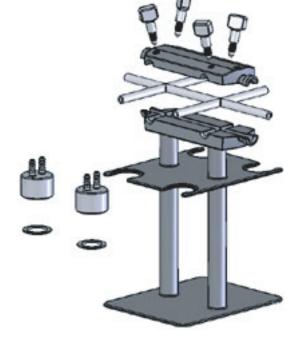

## BTV: Mamifold Samplers

**Bioprocess Sampling Systems** 

BioWorks! BTV Manifold Samplers offer accurate sampling and ease of cleanup. The one-piece silicone seal includes the tubing and manifold from 2 to 10 integrally molded outlets and is disposable. Each outlet has an independent pinch valve for bubble tight shut off and sample control. The entire assembly is autoclavable. Master shut-off valve allows for CIP/SIP. Available in configurations from 2 to 10 outlets.

## Features:

- Single piece disposable molded silicone seal
- Available in configurations of 4 or 10 valves
- Spherical pinch valve stems
- · Master shut-off valve on inlet
- · Easy assembly and disassembly
- Autoclavable and CIP/SIP safe
- Available with 250 mL bags, adapters for Nalgene or glass bottles, or 1" TC adapters