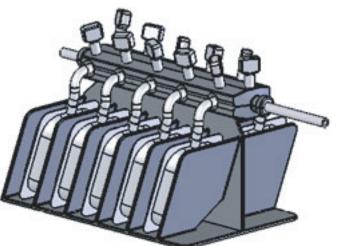

## BTV: Mamifold Samplers

**Bioprocess Sampling Systems** 

BioWorks! BTV Manifold Samplers offer accurate sampling and ease of cleanup. The one-piece silicone seal includes the tubing and manifold from 2 to 10 integrally molded outlets and is disposable. Each outlet has an independent pinch valve for bubble tight shut off and sample control. The entire assembly is autoclavable. Master shut-off valve allows for CIP/SIP. Available in configurations from 2 to 10 outlets.

## Features:

- Single piece disposable molded silicone seal
- Available in configurations of 4 or 10 valves
- Spherical pinch valve stems
- · Master shut-off valve on inlet
- · Easy assembly and disassembly
- Autoclavable and CIP/SIP safe
- Available with 250 mL bags, adapters for Nalgene or glass bottles, or 1" TC adapters